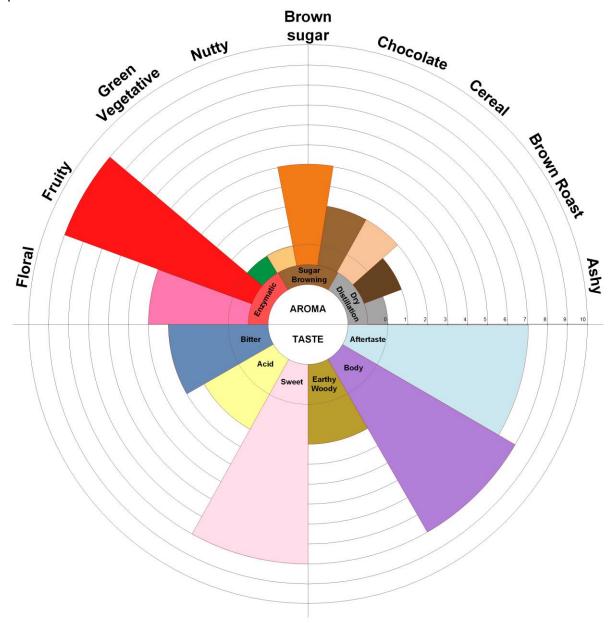

## 1. Sensory Profile

This coffee has an intense fruity aroma, pronounced sweetness, a strong body and a pleasant aftertaste.

Further Attributes: Dominant note of dried fruits as dried plum