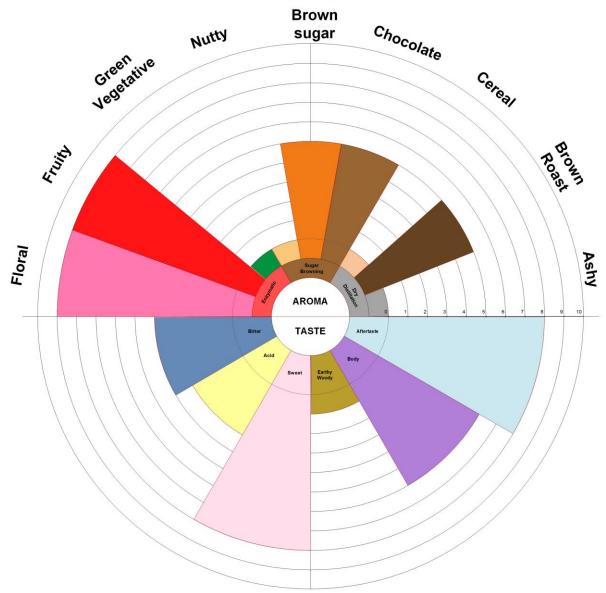

## 1. Sensory Profile

This coffee is a temptation of floral and fruity flavors which are accompanied by sweet honey notes. These combinations lead to a complex and pleasant aftertaste.

Further Attributes: Mature fruits, black tea, notes of orange, honey & cedar. Complex & pleasant aftertaste