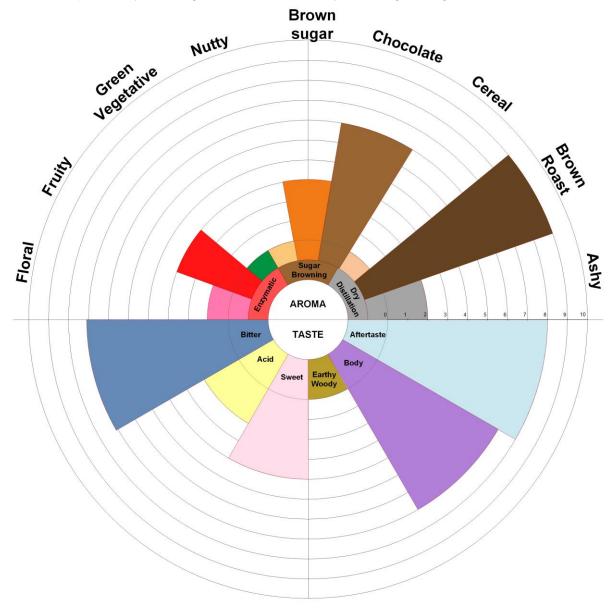

## 1. Sensory Profile

This coffee offers a distinct aroma of roasted notes, brown sugar, chocolate and dried fruits. It is accompanied by a strong bitterness, a full body and long-lasting aftertaste.

Further Attributes: Smoky, bitter chocolate and light fruity notes