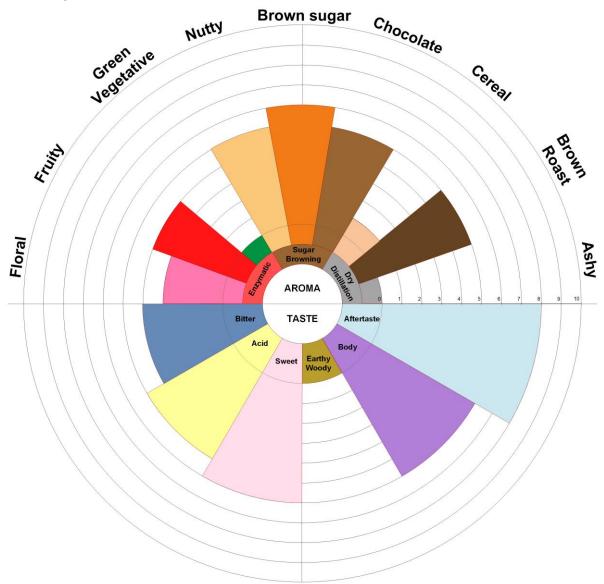

## 1. Sensory Profile

The medium body and sweetness pair well with the balanced flavors of nuts, chocolate, brown sugar and medium roast.

Further Attributes: Chocolate, fruity notes as e.x. date, light malty notes and light pepper aroma