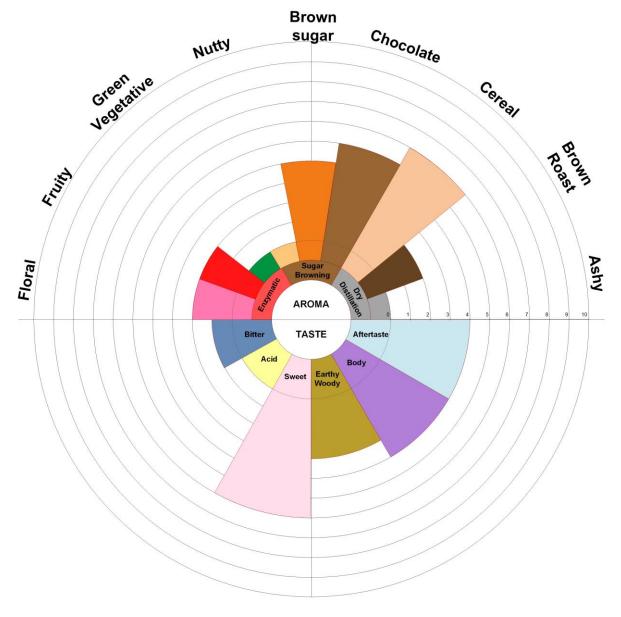

## 1. Sensory Profile

This coffee shows notes of chocolate, brown sugar and grain. Minimal bitterness and increased sweetness result in a well-rounded coffee taste.

Further Attributes: Notes of raisin, milk chocolate and malt