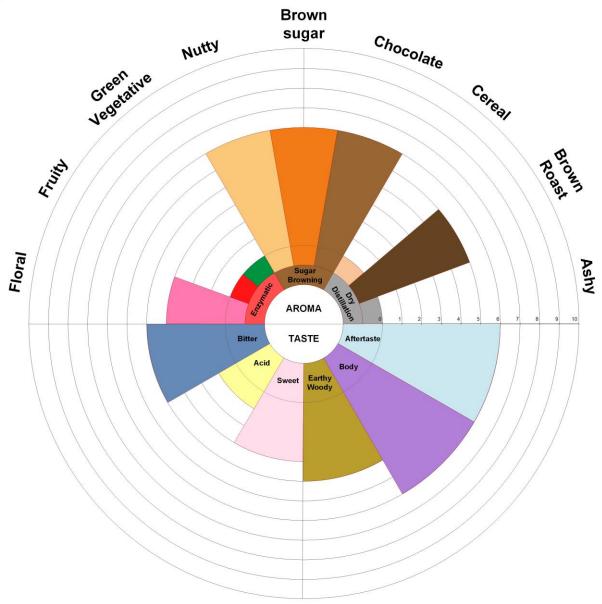

## 1. Sensory Profile

Pronounced aroma of roastiness and floral, chocolate as well as nutty notes are characterizing this blend. Woody flavors, medium body and medium aftertaste complete the picture.

Further Attributes: Vanilla, caramel, cocoa, woody & flowery