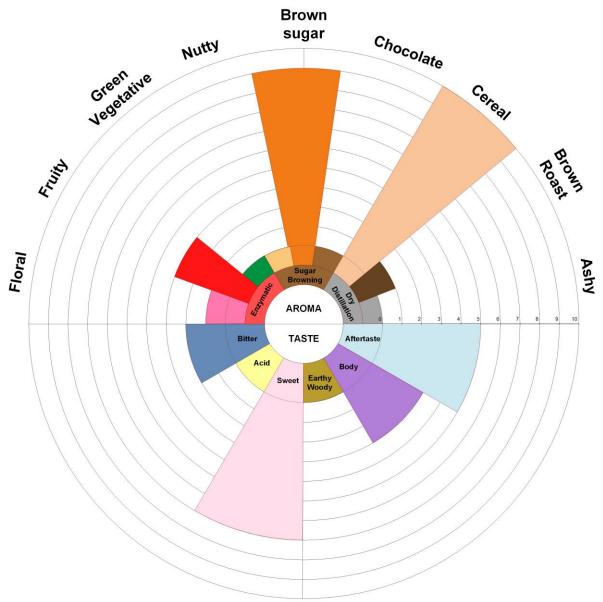

## 1. Sensory Profile

This coffee substitute offers intense notes of brown sugar and strong cereal flavors. The carefully selected ingredients ensure a balanced sweetness. It is low in acidity and slightly bitter.

Further Attributes: Notes of molasses, malt, dried fig