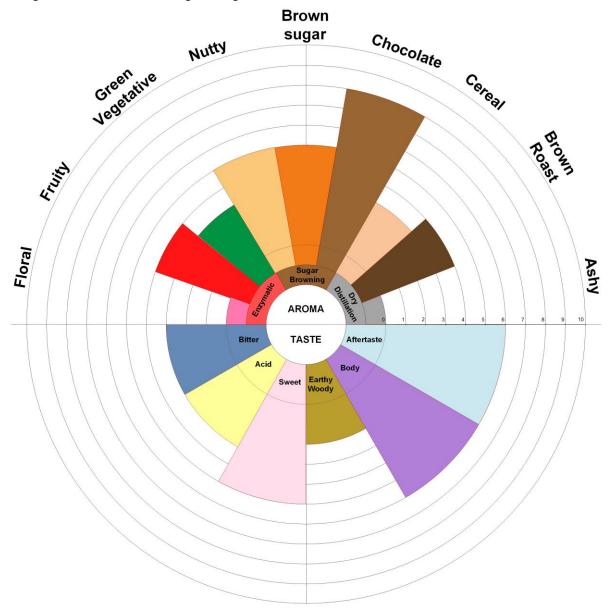

## 1. Sensory Profile

This coffee has a pleasant roasted note as well as sweet aromas and nutty aromas. It offers a slight bitterness and a long-lasting aftertaste.

Further Attributes: Dark chocolate, notes of light dried fruits