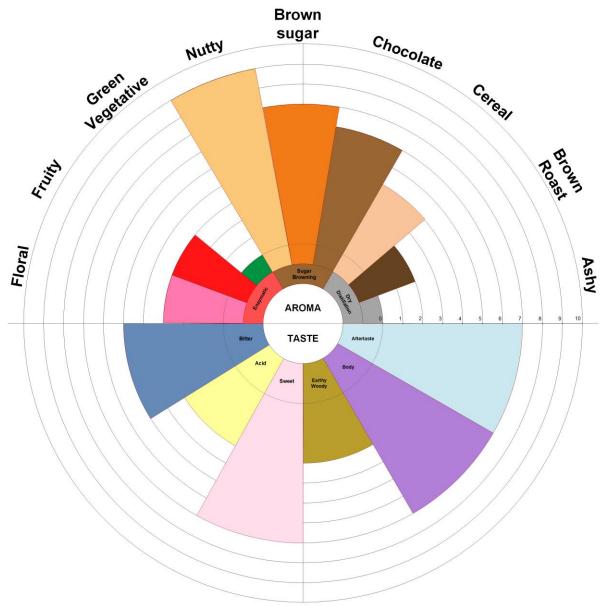

## 1. Sensory Profile

This coffee is characterized by its dominant nutty aromas and chocolate aroma. The medium bitterness and high sweetness result in a long-lasting aftertaste.

Further Attributes: Raisins, nutty hazelnut, milk chocolate, woody notes