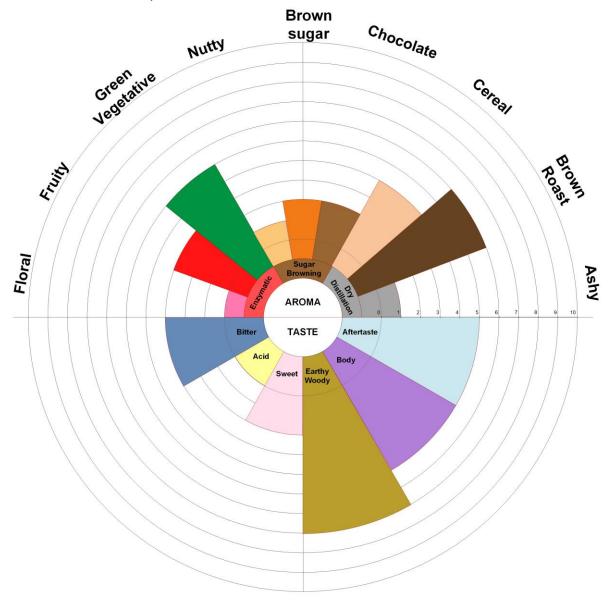

## 1. Sensory Profile

This coffee has a characteristic green and woody note from Robusta beans as well as fruity aromas such as dried plum.

Further Attributes: Notes of dried fruits, cereal notes including corn, woody notes