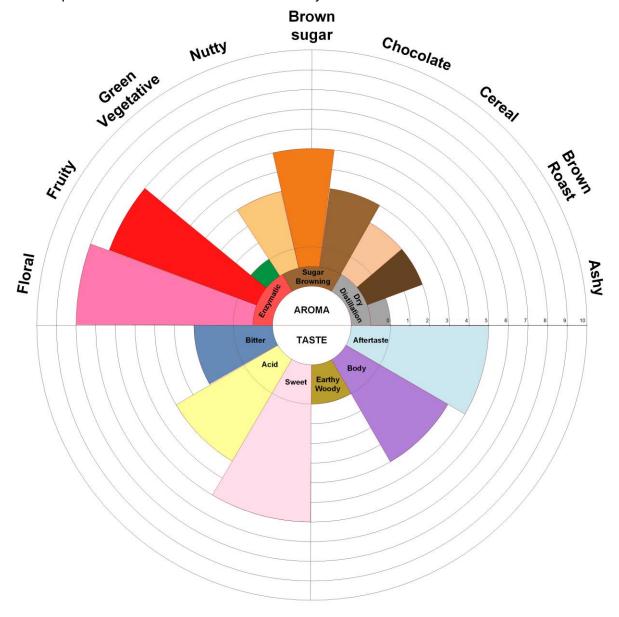

## 1. Sensory Profile

This mild coffee shows intense floral and fruity notes combined with some nutty aromas. It offers a pleasant sweetness with medium acidity and low bitterness.

Further Attributes: Floral and citric notes, light honey, almond notes